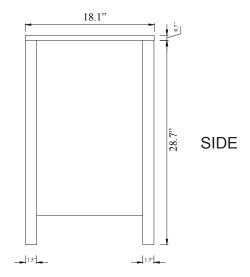

SIDE

| AVANT<br>STYLES |
|-----------------|
|-----------------|

| SPECIFICATIONS       | <b>SKU</b> : KS-70024 |
|----------------------|-----------------------|
| www.avant-styles.com | REV1.13.18            |