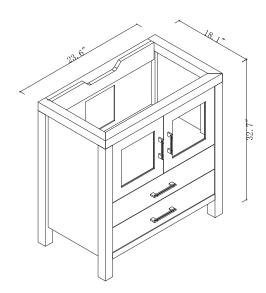

## NOTES

Countertops are not shown in these diagrams. (Cabinet Only)

Do not expose the surface of the cabinet to corrosive liquids or direct sunlight.

All dimensions and specifications are approximate and subject to change without notice.