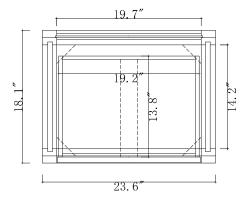

## NOTES

Countertops are not shown in these diagrams. (Cabinet Only)

Do not expose the surface of the cabinet to corrosive liquids or direct sunlight.

All dimensions and specifications are approximate and subject to change without notice.