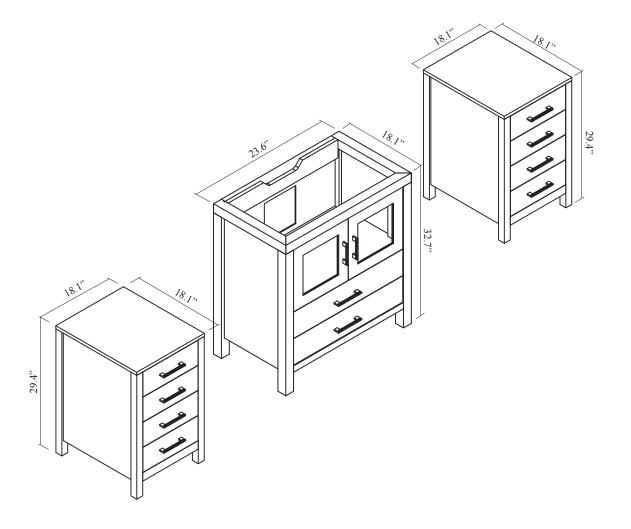

## NOTES

Countertops are not shown in these diagrams. (Cabinet Only)

Do not expose the surface of the cabinet to corrosive liquids or direct sunlight.

All dimensions and specifications are approximate and subject to change without notice.