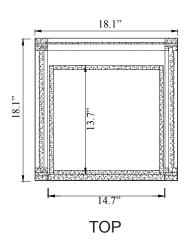

## **NOTES**

Countertops are not shown in these diagrams. (Cabinet Only)

Do not expose the surface of the cabinet to corrosive liquids or direct sunlight.

All dimensions and specifications are approximate and subject to change without notice.