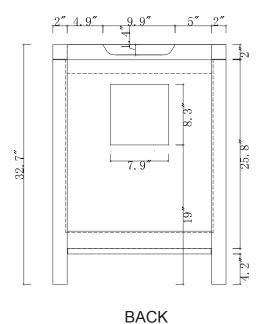

## **NOTES**

Countertops are not shown in these diagrams. (Cabinet Only)
Do not expose the surface of the cabinet to corrosive liquids or direct sunlight.
All dimensions and specifications are approximate and subject to change without notice.