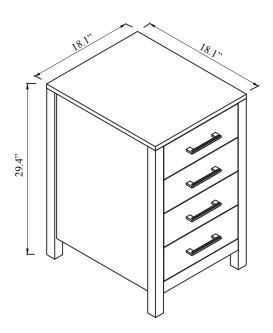

| AVAIN I |
|---------|
| SITLLS  |

| SPECIFICATIONS       | <b>SKU</b> : KSC-700 |
|----------------------|----------------------|
| www.avant-styles.com | REV1.13.18           |

## **NOTES**

Countertops are not shown in these diagrams. (Cabinet Only)

Do not expose the surface of the cabinet to corrosive liquids or direct sunlight.

All dimensions and specifications are approximate and subject to change without notice.